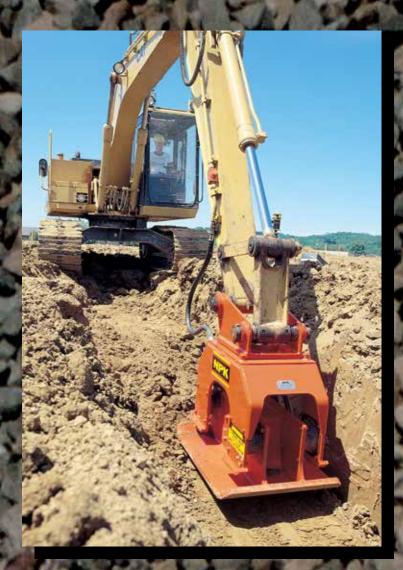

## Greater impulse energy for more compactor/driver productivity!

NPK Compactor/Drivers are designed and built to meet today's demands for greater jobsite productivity, expanding and enhancing the versatility of your backhoe or excavator.

The leader in trench compaction technology, NPK delivers the industry's greatest impulse forces with overall superior performance through hydraulically operated rotating eccentric action. Greater vibration forces generate stress waves in granular or loose soil material, bringing the soil's air to the surface and packing the particles closer together. Greater impulse action works together with the carrier's downward forces to compact cohesive clay-type soils.

#### Do more work safely a boom's length away

NPK's versatile Compactor/Driver can work productively virtually anywhere your excavator or backhoe boom can reach. In trenches, over and around pipe, to the top of piling and sheeting. Next to foundations and around obstructions. Even on steep slopes or rough terrain where conventional rollers and other machines either can't work or would be hazardous to try. In fact, NPK's Compactor/Drivers can keep workers a full boom's length from the compaction or driving action, away from the danger of cave-ins or equipment contact.