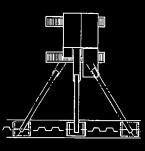

#### Swivel feature to avoid machine repositioning

NPK's optional self-aligning swivel can align your Compactor/Driver to nearly any job from nearly any carrier position. With an excavator positioned over, parallel or perpendicular to the job, you can work productively in tight quarters, narrow trenches next to foundation walls and around manholes or other obstacles. When it's not needed, the swivel can be locked in place, either parallel or perpendicular to the boom.