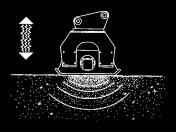

The leader in trench compaction technology, NPK delivers the industry's greatest impulse forces with overall superior performance through hydraulically operated rotating eccentric action. Greater vibration forces generate stress waves in granular or loose soil material, bringing the soil's air to the surface and packing the particles closer together. Greater impulse action works together with the carrier's downward forces to compact cohesive clay-type soils.