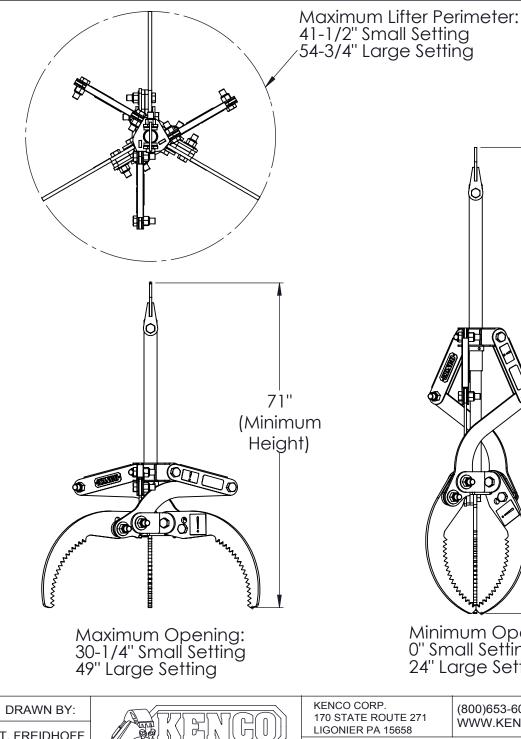

102" (Maximum Height)

Minimum Opening: 0" Small Setting 24" Large Setting

Capacity: 6000lbs. Weight: Approx. 325lbs. Working Range: Up to 40" (Spherical)

T. FREIDHOFF

DATE:

5/12/16

KENCO CORP. 170 STATE ROUTE 271 LIGONIER PA 15658