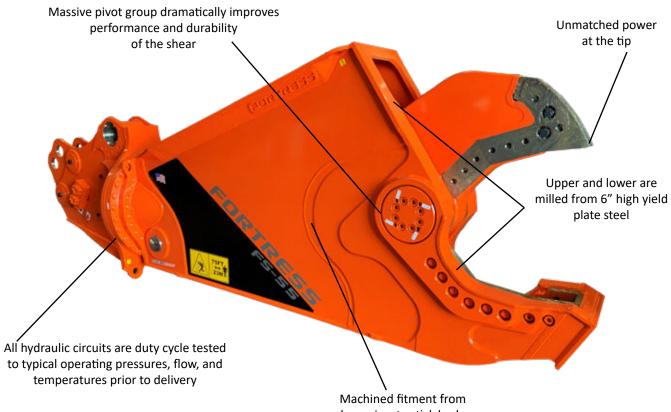

## MODEL: FS55

- Innovative engineering with an optimized structure for long life and high strength to weight ratio
- Designed with maintenance in mind large access panels are removable for component replacement

lower jaw to stick body