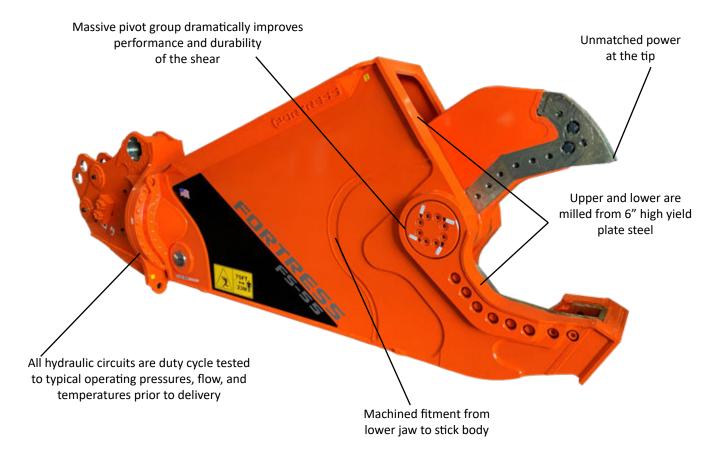

## MODEL: FS55

- Innovative engineering with an optimized structure for long life and high strength to weight ratio
- Designed with maintenance in mind large access panels are removable for component replacement