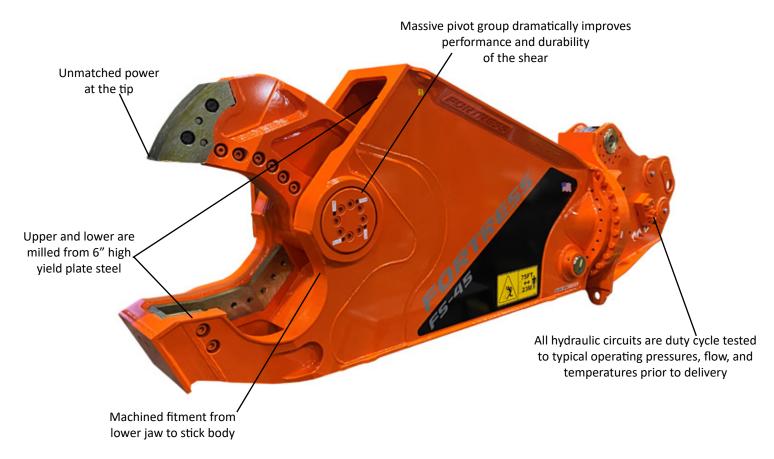

## MODEL: FS45

- Innovative engineering with an optimized structure for long life and high strength to weight ratio
- Designed with maintenance in mind large access panels are removable for component replacement