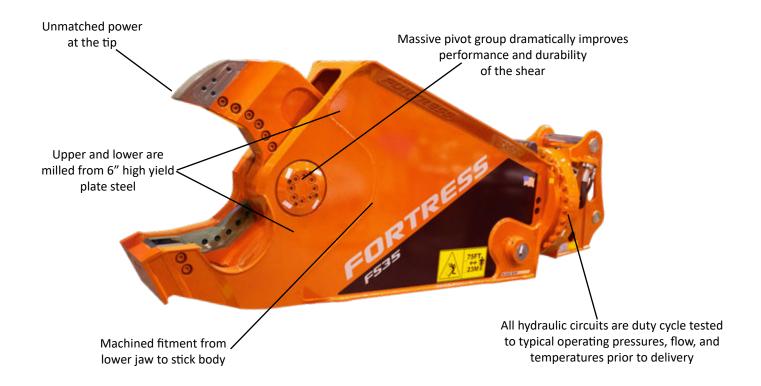

## MODEL: FS35

- Innovative engineering with an optimized structure for long life and high strength to weight ratio
- Designed with maintenance in mind large access panels are removable for component replacement