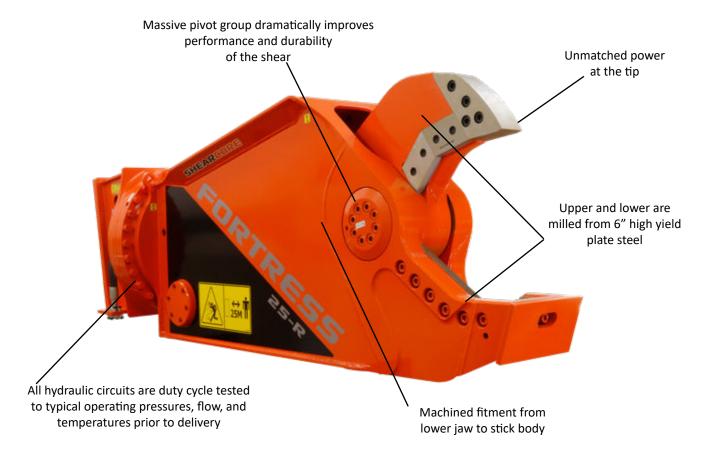

## THE NEW WORLD STANDARD

## MODEL: FS25

- Innovative engineering with an optimized structure for long life and high strength to weight ratio
- Designed with maintenance in mind large access panels are removable for component replacement