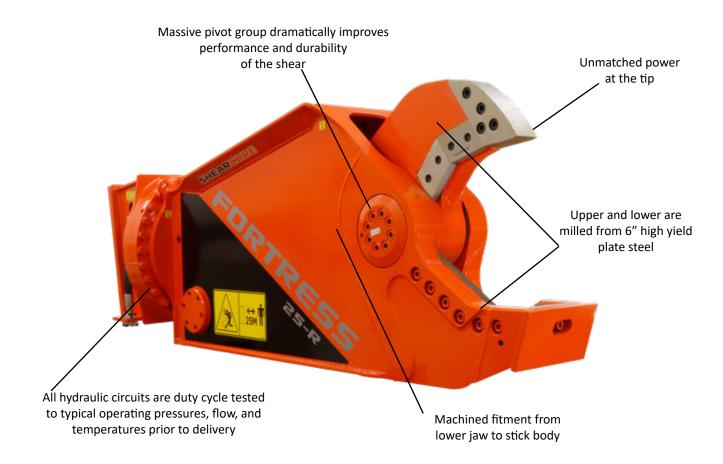

## MODEL: FS25

- Innovative engineering with an optimized structure for long life and high strength to weight ratio
- Designed with maintenance in mind large access panels are removable for component replacement