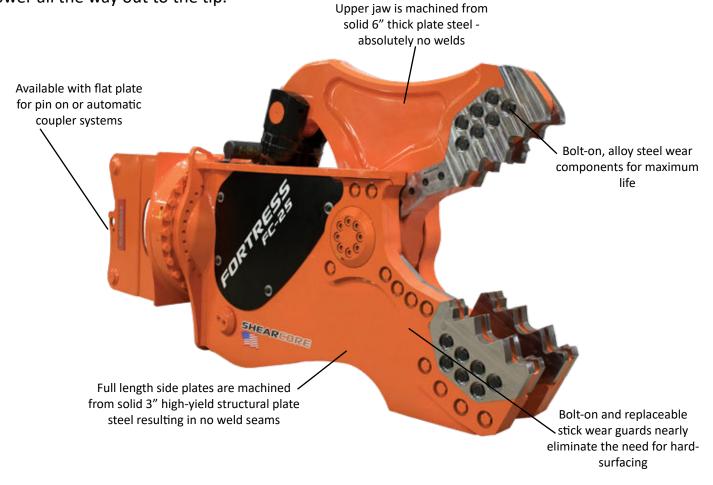

Why call it a Demolition Shear? The Fortress FC is a new class of tool with unique construction and capabilities. It utilizes a solid upper with no welds and press-fit pivot group (like our shears) allowing for tolerances tight enough to shear rebar all the way out to the tip.