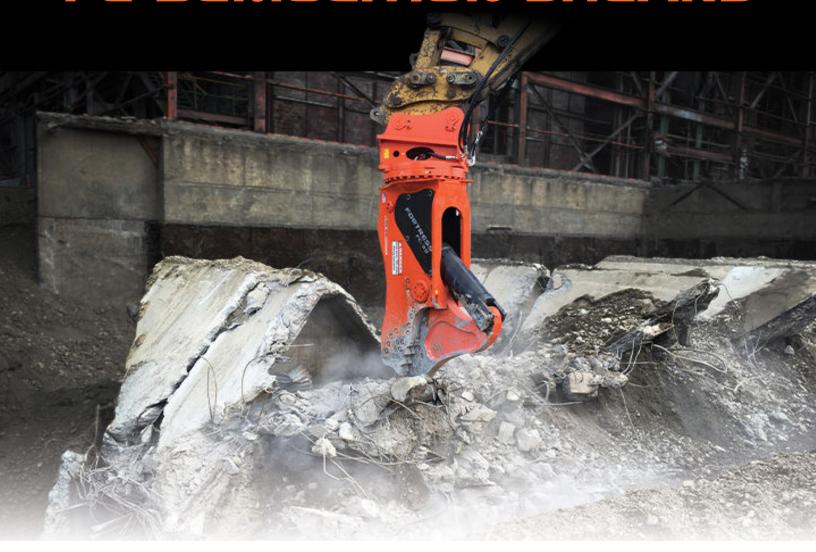

## PRIMARY DEMOLITON

## REDEFNED

The Fortress Demoiltion Shear is a very powerful attachment purpose built for crushing and processing concrete in both primary and secondary demolition. The FC offers unmatched power all the way out to the tip.