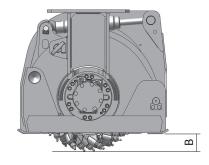

## TECHNICAL DATA | EX 30 HD

| Recommended excavator weight    | t     | 5-10             |
|---------------------------------|-------|------------------|
| Rated power                     | kW    | 30               |
| Cutting width, standard (A)     | mm    | 300              |
| Cutting depth, adjustable (B)   | mm    | 0-120            |
| Recommended rotation speed      | rpm   | 80-125           |
| Recommended oil flow at 100 bar | l/min | 60-95            |
| Minimum oil flow                | l/min | 60               |
| Maximum oil flow                | l/min | 110              |
| Maximum hydraulic pressure      | bar   | 380              |
| Torque at 350 bar               | Nm    | 4.100            |
| Cutting force at 350 bar        | kN    | 16               |
| Operating weight                | kg    | 400              |
| Number of picks                 | Pcs   | 35               |
| Standard pick 1)                | Туре  | ER 16/48/32/20 H |
|                                 |       |                  |