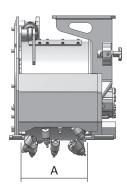

## TECHNICAL DATA | EX 30 HD

| Recommended excavator weight    | t     | 5-10             |
|---------------------------------|-------|------------------|
| Rated power                     | kW    | 30               |
| Cutting width, standard (A)     | mm    | 300              |
| Cutting depth, adjustable (B)   | mm    | 0-120            |
| Recommended rotation speed      | rpm   | 80-125           |
| Recommended oil flow at 100 bar | l/min | 60-95            |
| Minimum oil flow                | l/min | 60               |
| Maximum oil flow                | l/min | 110              |
| Maximum hydraulic pressure      | bar   | 380              |
| Torque at 350 bar               | Nm    | 4.100            |
| Cutting force at 350 bar        | kN    | 16               |
| Operating weight                | kg    | 400              |
| Number of picks                 | Pcs   | 35               |
| Standard pick 1)                | Туре  | ER 16/48/32/20 H |
|                                 |       |                  |