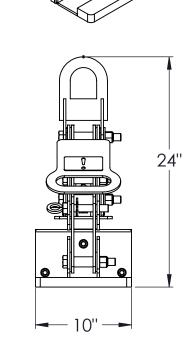

Model: TSL15C4T16

Weight: 120 Lbs.
Capacity: 1500 Lbs.
Grip Range: Adjustable 4" To 10" and 10" To 16"
-Automatic Actuator

-A514 Steel Construction -6" x 10" Urethane Pads

4" To 10" Position

10" To 16" Position