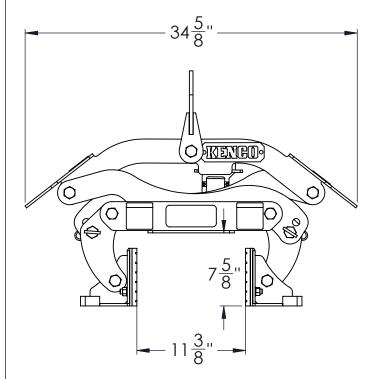

Model: TSL15C4T16

Weight: 120 Lbs.
Capacity: 1500 Lbs.
Grip Range: Adjustable 4" To 10" and 10" To 16"
-Automatic Actuator

-A514 Steel Construction -6" x 10" Urethane Pads

4" To 10" Position

10" To 16" Position