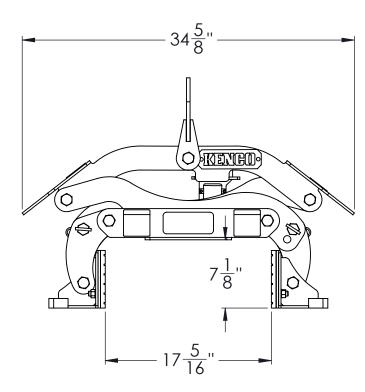

Model: TSL15C4T16

Weight: 120 Lbs.
Capacity: 1500 Lbs.
Grip Range: Adjustable 4" To 10" and 10" To 16"
-Automatic Actuator

-A514 Steel Construction -6" x 10" Urethane Pads

4" To 10" Position

10" To 16" Position