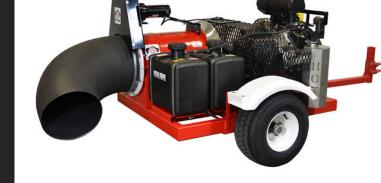

## MEGA

- MOST POWERFUL DEBRIS BLOWER
  ON THE MARKET
- 12 GALLON FUEL CAPACITY

**TALK WITH OUR EXPERTS** 8AM-4:30PM (Mon-Fri) EST (716) 592-2700 BuffaloTurbine.com

# ΊE DEBRIS BLOWER

- Superior performance
- · Powerful and versatile
- Heavy duty construction
- Easy to operate and maintain
- 10 year manufacturer warranty

#### **TOP FEATURES**

- Quick and easy adjustable hitch
- Self contained, bolt-on trailer pakage
- Easily converts to skid mount
- High speed, heavy duty rotation motor
- 360° nozzle rotation

#### **ENGINE SPECS**

- Kohler Command Pro CH1000
- V-Twin, air cooled
- Electronically governed
- Electric Start
- Electric ignition system
- · Heavy duty air cleaner system
- 3 year engine warranty
- 12 gallon fuel capacity

#### **GENERAL INFO**

- Powder coated
- Polycarbonate fenders
- · Belt and pulley drive system
- Comes with polymer nozzle standard
- Optional aluminum nozzles available: Rectangular nozzles (10" or 19" long) Round nozzles (10" or 12" outlet)