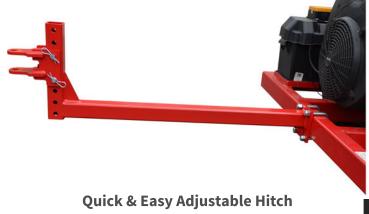

#### **TOP FEATURES**

- Quick and easy adjustable hitch
- Self contained, bolt-on trailer pakage
- Easily converts to skid mount
- High speed, heavy duty rotation motor
- 360° nozzle rotation