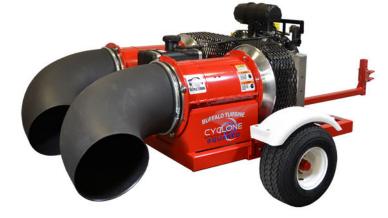

# CYCLONE **SQUARED** DEBRIS BLOWER

# CYCLONE SQUARED

- TWIN TURBINES COMPLETE JOBS FASTER
- SAVE TIME & LABOR
- DUAL 360° NOZZLE ROTATION

TALK WITH OUR EXPERTS 8AM-4:30PM (Mon-Fri) EST (716) 592-2700 BuffaloTurbine.com

# CYCLONE SQUARED **DEBRIS BLOWER**

- Superior performance
- Powerful and versatile
- Heavy duty construction
- Easy to operate and maintain
- 10 year manufacturer warranty

### **Cyclone Squared Debris Blower**