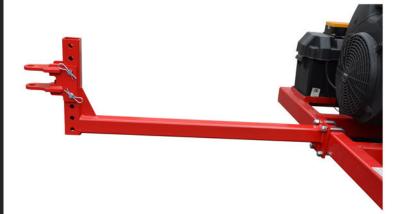

#### **TOP FEATURES**

- Quick and easy adjustable hitch
- Twin turbine design completes jobs faster, saving you time and labor
- Wireless system to control both the throttle and nozzles
- Independently controlled nozzles
- 360° nozzle rotation

### **Quick & Easy Adjustable Hitch**