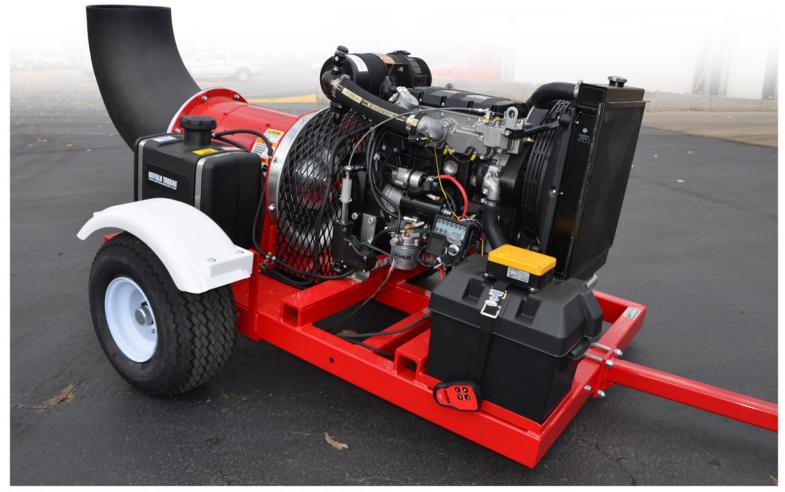

#### **TOP FEATURES**

- Quick and easy adjustable hitch
- High speed, heavy duty rotation motor
- Wireless throttle and 360° nozzle rotation

#### **ENGINE SPECS**

- Kohler 3-cylinder diesel engine
- Liquid-cooled engine, tier-4 compliant
- Low oil shut-off feature
- Low intake airflow shut-off
- Extended engine life (compared to traditional gas models)
- Dual 6-gallon fuel tanks for additional run time
- Up to 3,600 RPM
- 3 year warranty

#### **GENERAL INFO**

- Powder coated
- Polycarbonate fenders
- · Belt and pulley drive system
- Comes with polymer nozzle standard
- Optional aluminum nozzles available: Rectangular nozzles (10" or 19" long) Round nozzles (10" or 12" outlet)