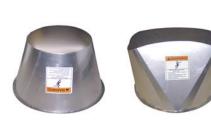

#### **GENERAL INFO**

- Powder coated
- Polycarbonate fenders
- · Belt and pulley drive system
- Comes with polymer nozzle standard
- Optional aluminum nozzles available: Rectangular nozzles (10" or 19" long) Round nozzles (10" or 12" outlet)

**Nozzles** 