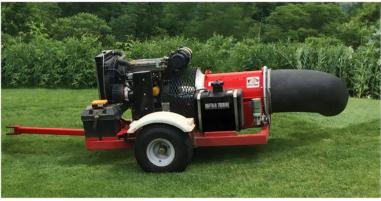

#### **TOP FEATURES**

- Quick and easy adjustable hitch
- High speed, heavy duty rotation motor
- Wireless throttle and 360° nozzle rotation

#### **ENGINE SPECS**

- Kohler 3-cylinder diesel engine
- Liquid-cooled engine, tier-4 compliant
- Low oil shut-off feature
- Low intake airflow shut-off
- Extended engine life (compared to traditional gas models)
- Dual 6-gallon fuel tanks for additional run time
- Up to 3,600 RPM
- 3 year warranty

#### **GENERAL INFO**

- Powder coated
- Polycarbonate fenders
- · Belt and pulley drive system
- Comes with polymer nozzle standard
- Optional aluminum nozzles available: Rectangular nozzles (10" or 19" long) Round nozzles (10" or 12" outlet)