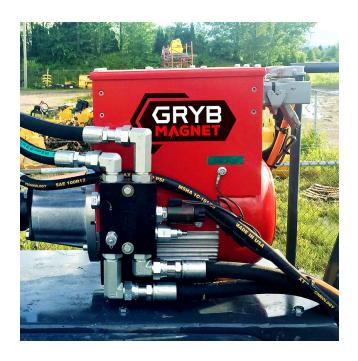

## **DC HYDRAULIC GENERATOR**

This generator is compact. It contains a priority valve for the auto adjust dual pump. It is designed to properly control our magnets during operation.

### **AC HYDRAULIC GENERATOR**

This generator is compact. It contains a priority valve for the auto adjust dual pump. It is designed to properly control our magnets during operation.

## **CONTROLLER**

We also carry an intelligent and programmable controller if required, which appropriately manages your magnet power and detects equipment breakage.