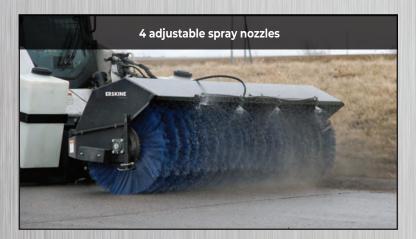

## **SPECIFICATIONS / OPTIONS**

| Model                | <b>Dust Control Water Kit</b> |
|----------------------|-------------------------------|
| Part Number          | 901110                        |
| Tank Capacity        | 20 gallons per tank           |
| Number of Tanks      | 2                             |
| Tip Flow             | .27 GPM                       |
| Number of Tips       | 4                             |
| Spraying Time        | 40 minutes                    |
| Pump Type            | Self-priming diaphragm        |
| Maximum Current Draw | 6 amps                        |
| Power Source         | 12V                           |
| Shipping Weight      | 662 lb.                       |
| Overall Height       | 36"                           |
| Overall Depth        | 15"                           |
| Overall Width        | 77"                           |