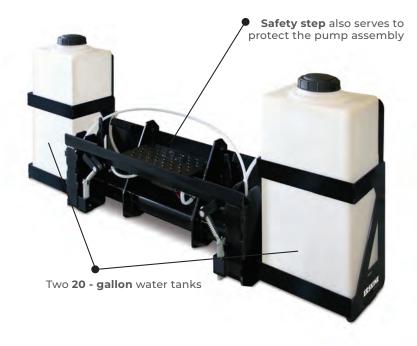

## FEATURES & BENEFITS

- Largest in the industry with a 40 gallon capacity for less frequent refills
- Self-contained unit, no skid steer modification required
- Self-priming pump
- Operates on standard 12V power source

## **SPECIFICATIONS / OPTIONS**

| Model                | <b>Dust Control Water Kit</b> |
|----------------------|-------------------------------|
| Part Number          | 901110                        |
| Tank Capacity        | 20 gallons per tank           |
| Number of Tanks      | 2                             |
| Tip Flow             | .27 GPM                       |
| Number of Tips       | 4                             |
| Spraying Time        | 40 minutes                    |
| Pump Type            | Self-priming diaphragm        |
| Maximum Current Draw | 6 amps                        |
| Power Source         | 12V                           |
| Shipping Weight      | 662 lb.                       |
| Overall Height       | 36"                           |
| Overall Depth        | 15"                           |
| Overall Width        | 77"                           |