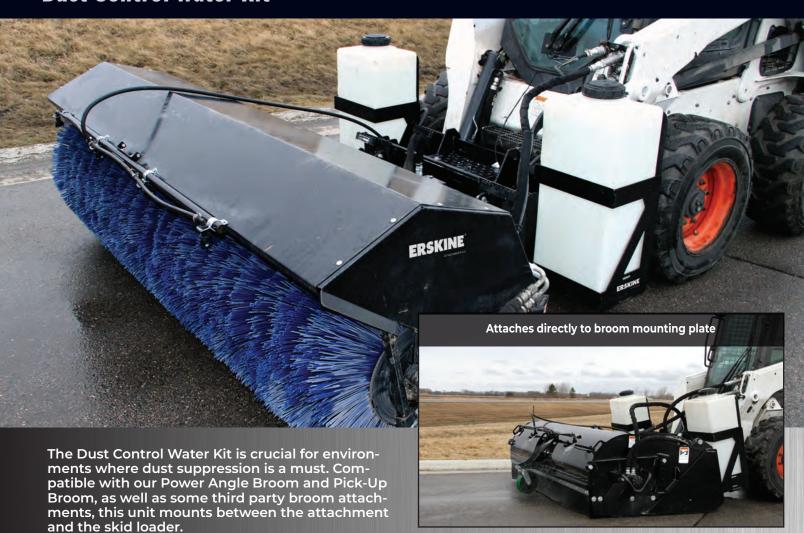

## **Dust Control Water Kit**

Take a Picture of This QR Code With Your Smart Phone to See it in Action

**Sprayer assembly** included, not pictured

## FEATURES & BENEFITS

- Largest in the industry with a 40 gallon capacity for less frequent refills
- Self-contained unit, no skid steer modification required
- Self-priming pump
- Operates on standard 12V power source

## **SPECIFICATIONS / OPTIONS**

| Model                | <b>Dust Control Water Kit</b> |
|----------------------|-------------------------------|
| Part Number          | 901110                        |
| Tank Capacity        | 20 gallons per tank           |
| Number of Tanks      | 2                             |
| Tip Flow             | .27 GPM                       |
| Number of Tips       | 4                             |
| Spraying Time        | 40 minutes                    |
| Pump Type            | Self-priming diaphragm        |
| Maximum Current Draw | 6 amps                        |
| Power Source         | 12V                           |
| Shipping Weight      | 662 lb.                       |
| Overall Height       | 36"                           |
| Overall Depth        | 15"                           |
| Overall Width        | 77"                           |