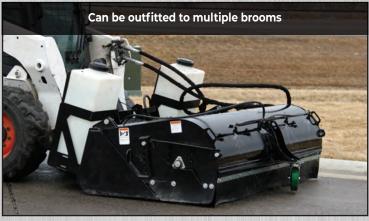

## FEATURES & BENEFITS

- Largest in the industry with a 40 gallon capacity for less frequent refills
- Self-contained unit, no skid steer modification required
- Self-priming pump
- Operates on standard 12V power source