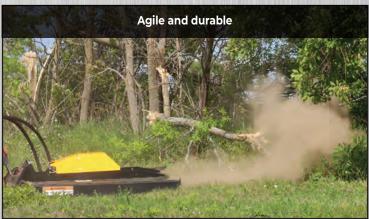

## **Brush Mower**

- Durable yet sleek low profile
- Cut, clear and mulch unwanted brush, thickets, grass and saplings
- Break new trails, clear ditches, construction property sites, and other overgrown areas
- Dual pressure relief allows for bi-directional operation from inside the cab