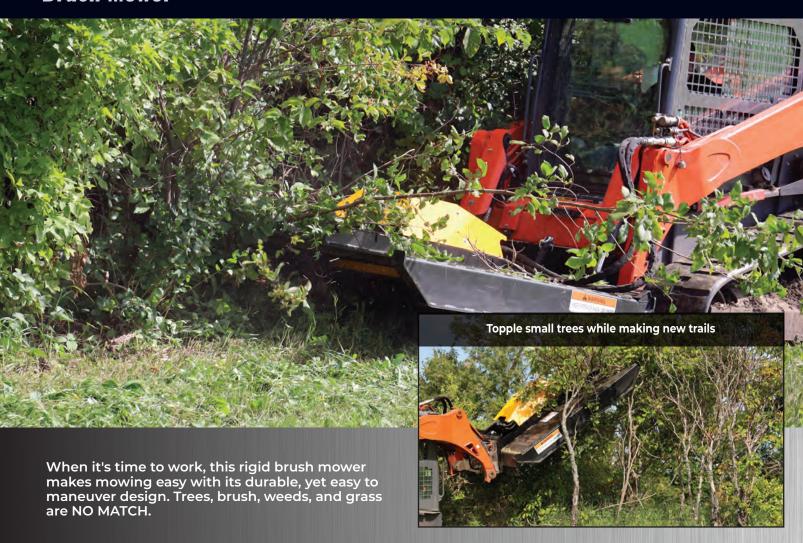

## **Brush Mower**

- Durable yet sleek low profile
- Cut, clear and mulch unwanted brush, thickets, grass and saplings
- Break new trails, clear ditches, construction property sites, and other overgrown areas
- Dual pressure relief allows for bi-directional operation from inside the cab