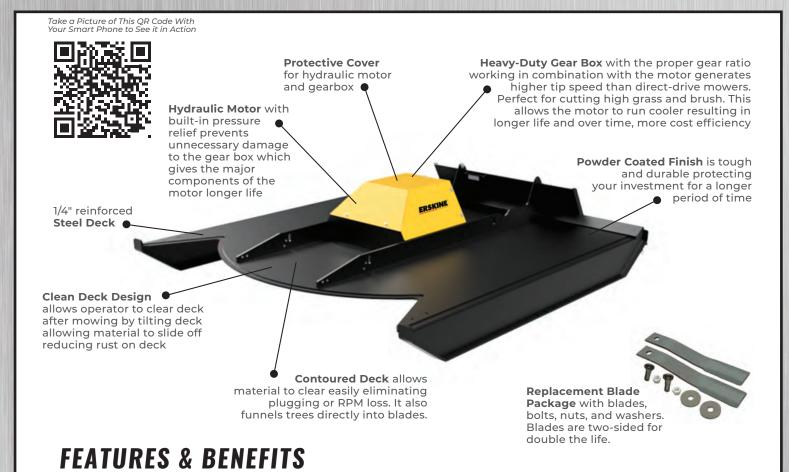

## **Brush Mower**

- Durable yet sleek low profile
- Cut, clear and mulch unwanted brush, thickets, grass and saplings
- Break new trails, clear ditches, construction property sites, and other overgrown areas
- Dual pressure relief allows for bi-directional operation from inside the cab