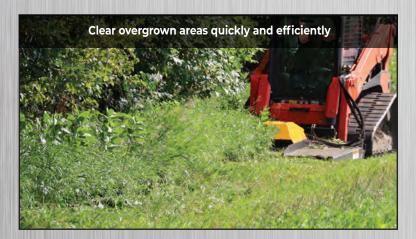

## **Brush Mower**

- Durable yet sleek low profile
- Cut, clear and mulch unwanted brush, thickets, grass and saplings
- Break new trails, clear ditches, construction property sites, and other overgrown areas
- Dual pressure relief allows for bi-directional operation from inside the cab