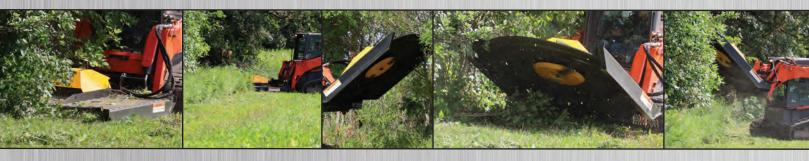

## **Brush Mower**

- Durable yet sleek low profile
- Cut, clear and mulch unwanted brush, thickets, grass and saplings
- Break new trails, clear ditches, construction property sites, and other overgrown areas
- Dual pressure relief allows for bi-directional operation from inside the cab